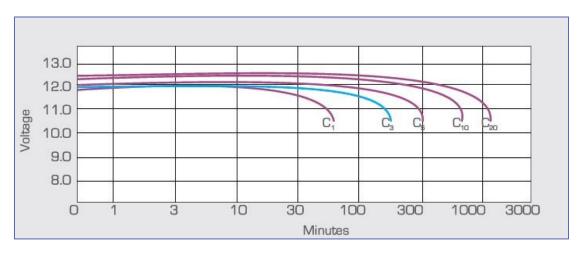

## **DISCHARGING CHARACTERSTICS at various rates @ 27°C**

#### **ELECTRICAL PARAMETERS**

| Battery Specified Capacity Test @ 27 °C |           |          |          |          |          |
|-----------------------------------------|-----------|----------|----------|----------|----------|
| C20@10.5V                               | C10@10.8V | C5@10.8V | C3@10.8V | C2@10.8V | C1@10.5V |
| 200                                     | 176       | 147      | 126      | 111      | 88       |