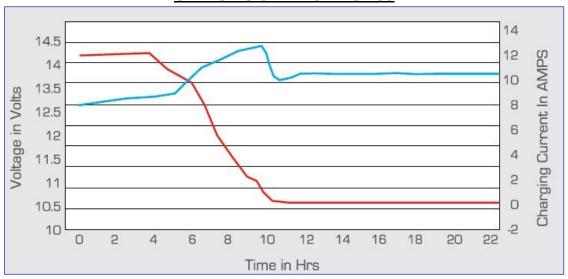

## **CHARGING CHARACTERSTICS**

| Ah & Wh Efficiency |       |               |      |  |
|--------------------|-------|---------------|------|--|
| Ah Efficiency      | > 93% | Wh Efficiency | >80% |  |

| Charging Method (CC/ CV) |        | Capacity Loss on Storage |
|--------------------------|--------|--------------------------|
| Max<br>Current           | 20A    |                          |
| Cyclic use               | 14.5 V | 5% Per Month             |
| Float Use                | 13.8 V |                          |